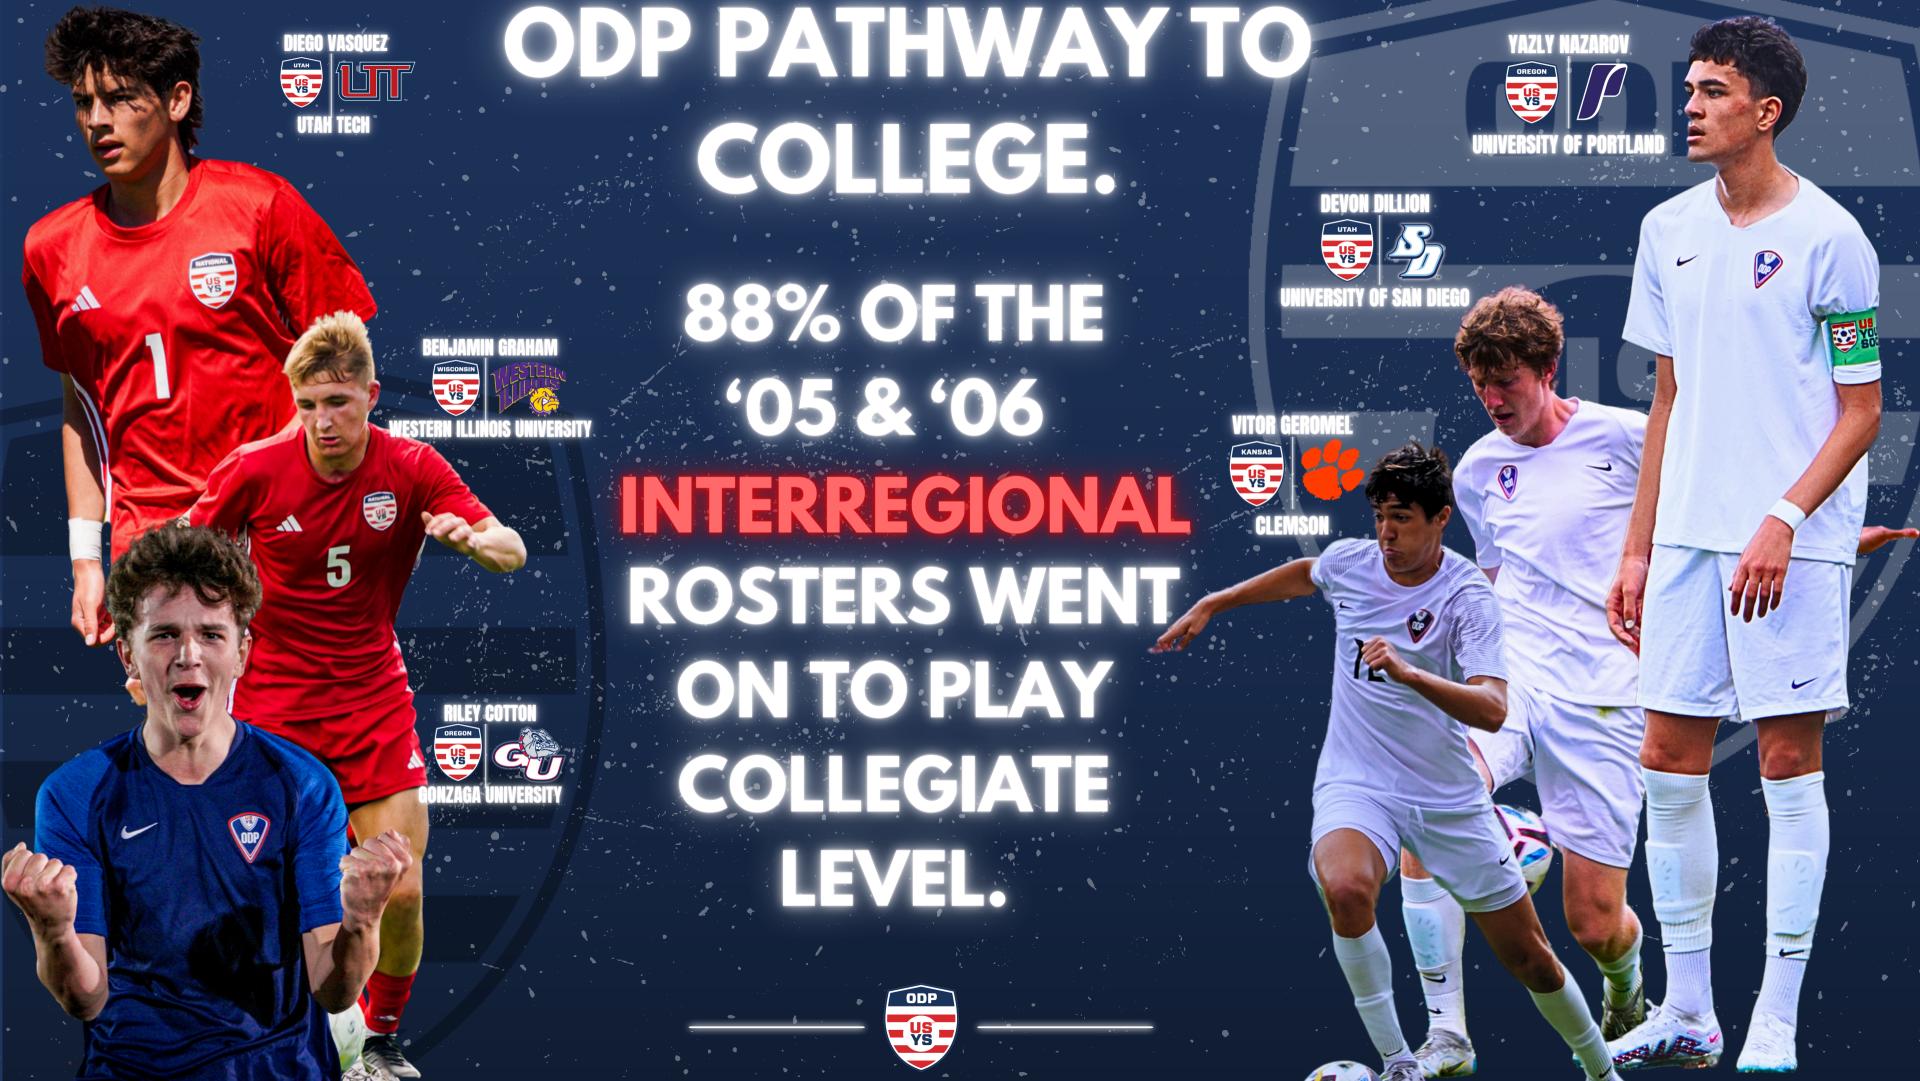

# 

OVER 70% OF TH 23/24:0DP WERE SELECTED BY

CAMPBELL OWENS

ODP PATHWAY TO

COLLEGE

95% OF THE ·05 & ·06 NATIONA SELECT TEAMS WENT ON TO PLAY COLLEGE SOCCER.