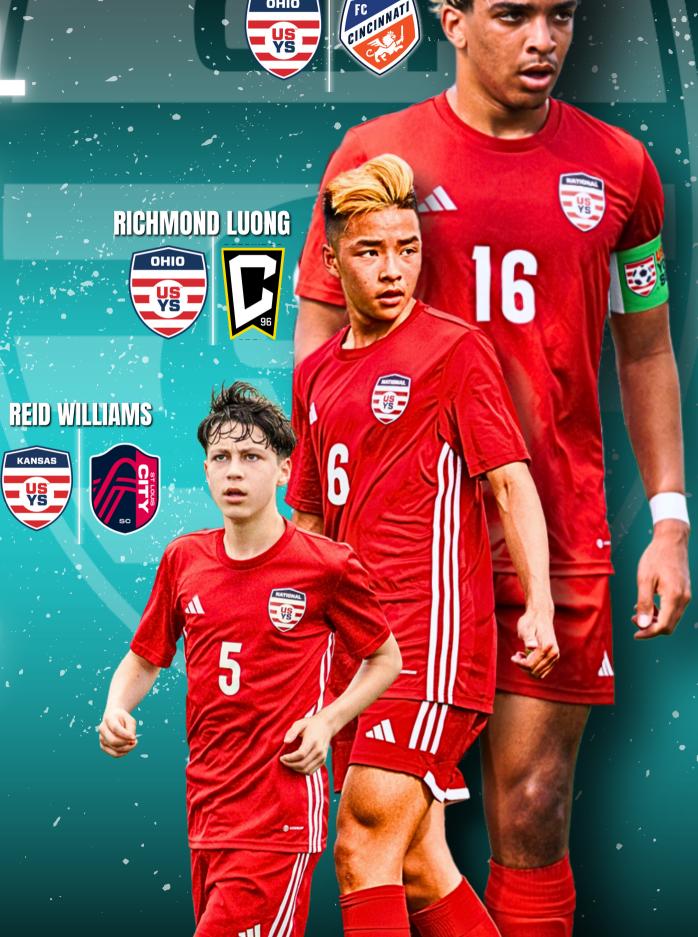

# 

OVER 70% OF TH 23/24:0DP WERE SELECTED BY

CAMPBELL OWENS

ODP PATHWAY TO

COLLEGE

95% OF THE ·05 & ·06 NATIONA SELECT TEAMS WENT ON TO PLAY COLLEGE SOCCER.