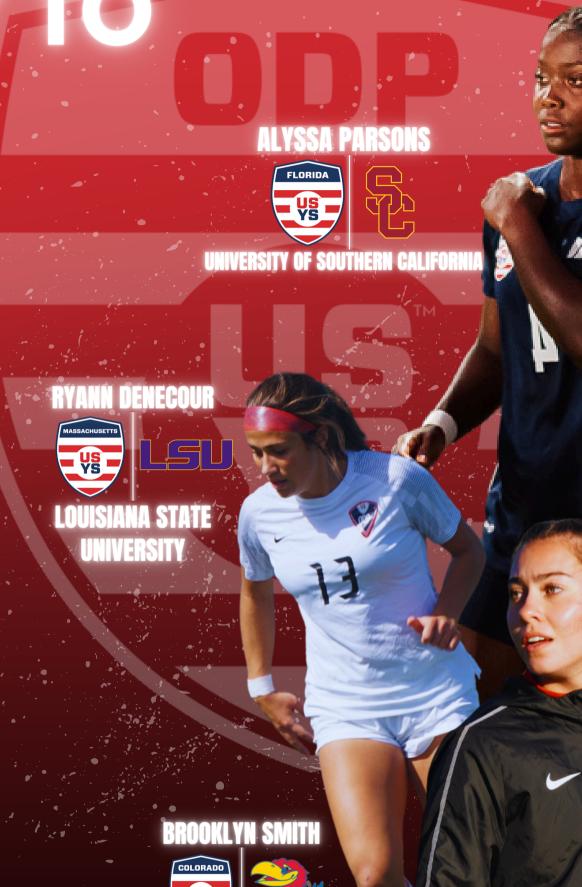

# 

OVER 70% OF TH 23/24:0DP WERE SELECTED BY

CAMPBELL OWENS

ODP PATHWAY TO

COLLEGE

95% OF THE ·05 & ·06 NATIONA SELECT TEAMS WENT ON TO PLAY COLLEGE SOCCER.