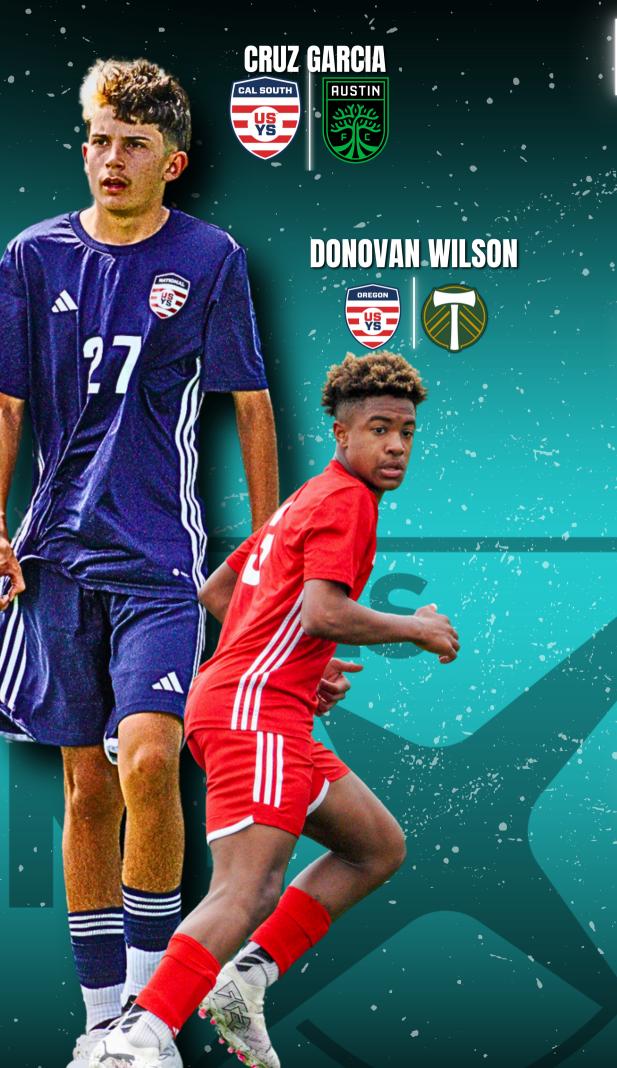

# 

OVER 70% OF TH 23/24:0DP WERE SELECTED BY

CAMPBELL OWENS

ODP PATHWAY TO

COLLEGE

95% OF THE ·05 & ·06 NATIONA SELECT TEAMS WENT ON TO PLAY COLLEGE SOCCER.