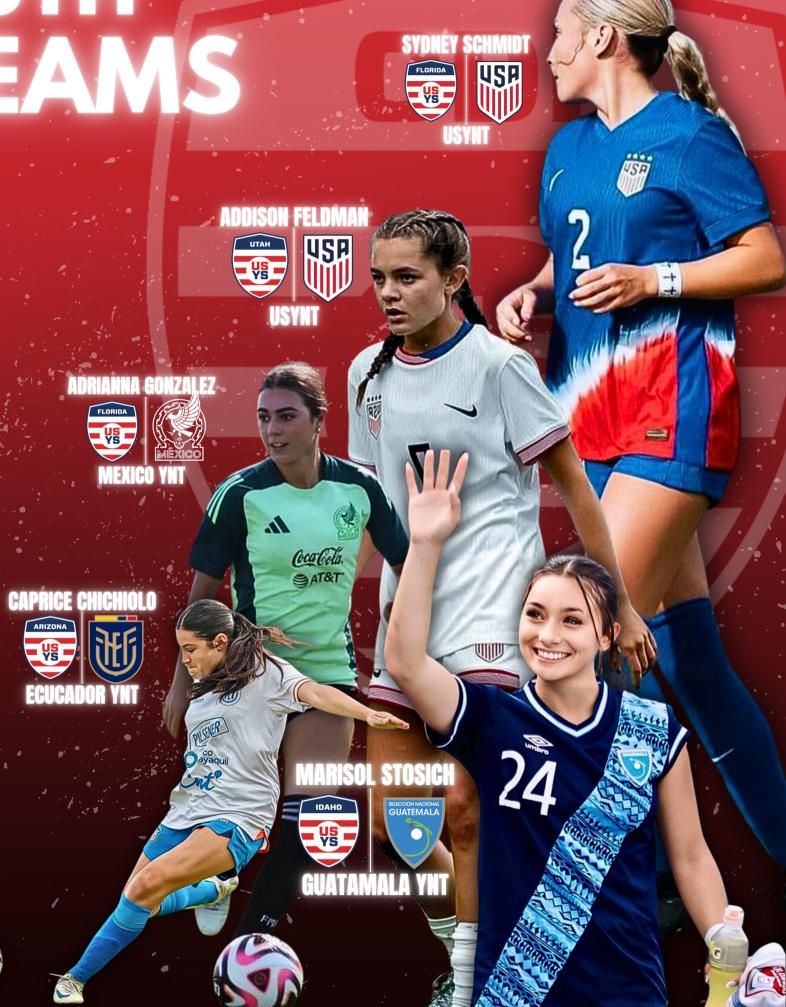

## ODP >>> YOUTH NATIONAL TEAMS

LIVIA ABBOUD-YOUNG **DELANEY FRASER ADDISON SHIMMICK ELEANOR WISEMAN** KARIS BUEHLER **KENDALL CONWAY DEUS STANISLAUS** 

#### **U16**

**SYDNEY SCHMIDT SCOTTIE ANTONUCCI** BROOKE BUNTON -**PEARL CECIL PAIGE PASINSKI** MIKAYALA **CUNNINGHAM ALYSSA PARSONS** 

#### 

**MOLLY VAPENSKY KENNEDY ZORN DAYA KING KATIE SCOTT JOCELYN TRAVERS ALEXANDRA PFEIFFER LEENA POWELL** 

**MEILA BREWER MIA CORONA EMMA SULLIVAN CASSANDRA TRAVERS GEORGIANNA ZUNGIA** SADIE SIEDEL STELLA SPITZER