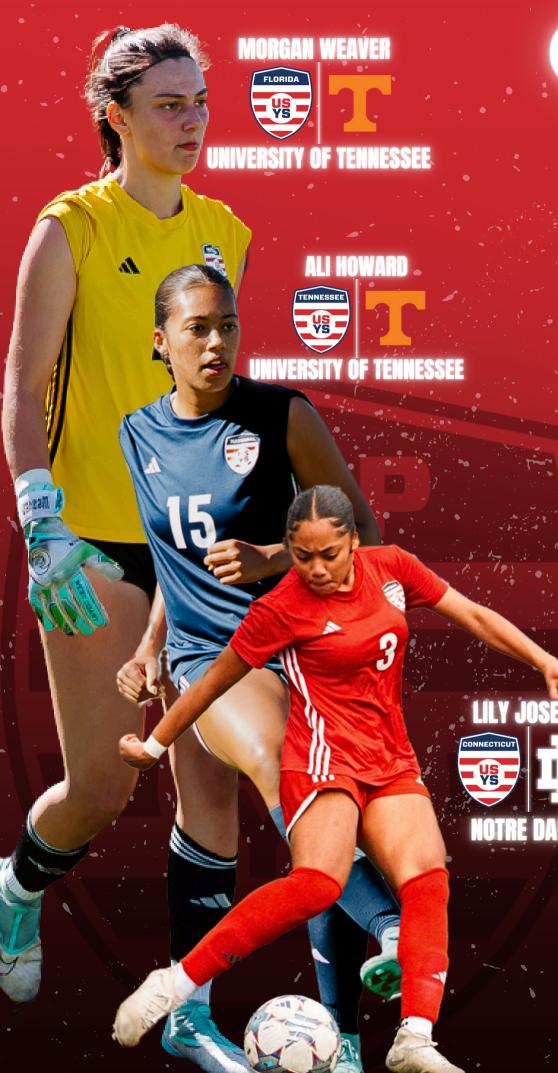

# 

OVER 70% OF TH 23/24:0DP WERE SELECTED BY

CAMPBELL OWENS

ODP PATHWAY TO

COLLEGE

95% OF THE ·05 & ·06 NATIONA SELECT TEAMS WENT ON TO PLAY COLLEGE SOCCER.